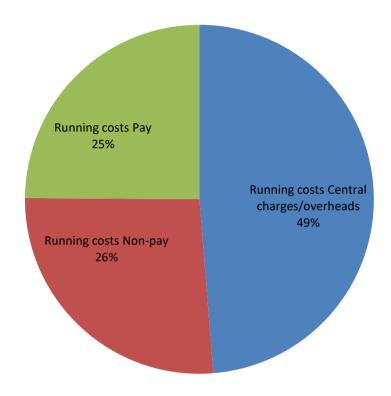

### **Public Health**

FY 2013/14 Spending Plan and Plan for Developing 2014/15 Commissioning Intentions

## 2013/14 SPENDING PLAN

#### **Public Health Income**



#### **Total Income £13,983,338**

Public Health Grant £13,790,300 Other Income £193,038



#### **Total Planned Spending £13,983,338**

| Contracted services | £11,996,638In-house services | £322,420 |
|---------------------|------------------------------|----------|
| Advice Functions    | £1,112,706 Running costs     | £551,573 |



**Detailed Breakdown of Planned Spending** 



#### **Detailed breakdown of Running Costs**

Total £551,573

# PLAN FOR DEVELOPING 2014/15 COMMISSIONING INTENTIONS

| Activity                                          | Apr-13 | May-13 | Jun-13 | Jul-13 | Aug-13 | Sep-13 | Oct-13 | Nov-13 | Dec-13 | Jan-14 | Feb-14 | Mar-14 |
|---------------------------------------------------|--------|--------|--------|--------|--------|--------|--------|--------|--------|--------|--------|--------|
| Strategic Intelligence Review (JSNA, HWB          |        |        |        |        |        |        |        |        |        |        |        |        |
| consultation)                                     |        |        |        |        |        |        |        |        |        |        |        |        |
| Review current service provisi