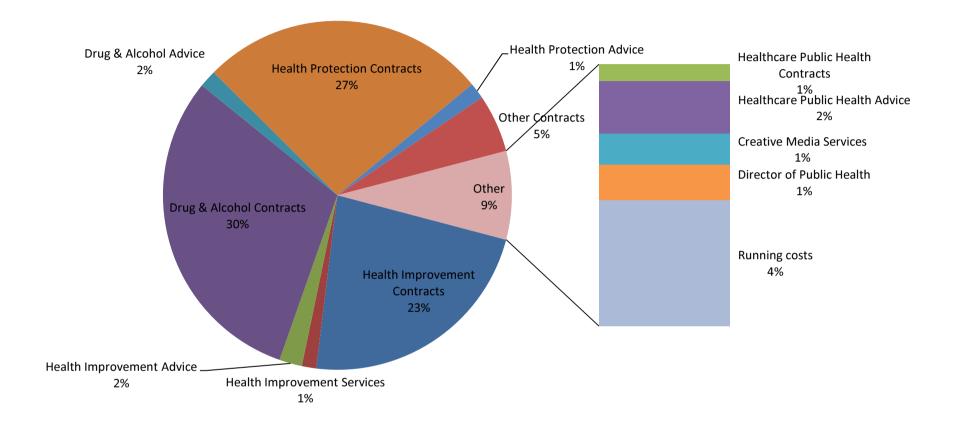

### **Public Health**

FY 2013/14 Spending Plan and Plan for Developing 2014/15 Commissioning Intentions

## 2013/14 SPENDING PLAN

#### **Public Health Income**



#### **Total Income £13,983,338**

Public Health Grant £13,790,300 Other Income £193,038



#### **Total Planned Spending £13,983,338**

| Contracted services | £11,996,638In-house services | £322,420 |
|---------------------|------------------------------|----------|
| Advice Functions    | £1,112,706 Running costs     | £551,573 |



**Detailed Breakdown of Planned Spending** 



#### **Detailed breakdown of Running Costs**

Total £551,573

# PLAN FOR DEVELOPING 2014/15 COMMISSIONING INTENTIONS

| Activity                                          | Apr-13 | May-13 | Jun-13 | Jul-13 | Aug-13 | Sep-13 | Oct-13 | Nov-13 | Dec-13 | Jan-14 | Feb-14 | Mar-14 |
|---------------------------------------------------|--------|--------|--------|--------|--------|--------|--------|--------|--------|--------|--------|--------|
| Strategic Intelligence Review (JSNA, HWB          |        |        |        |        |        |        |        |        |        |        |        |        |
| consultation)                                     |        |        |        |        |        |        |        |        |        |        |