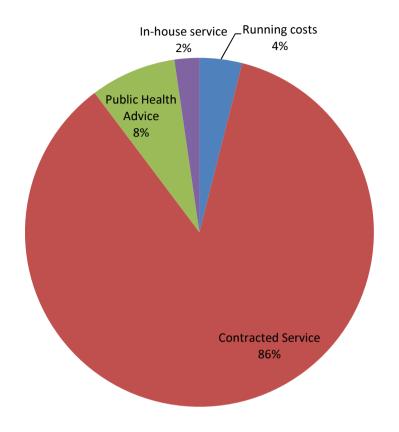

#### **Total Planned Spending £13,983,338**

| Contracted services | £11,996,638In-house services | £322,420 |
|---------------------|------------------------------|----------|
| Advice Functions    | £1,112,706 Running costs     | £551,573 |