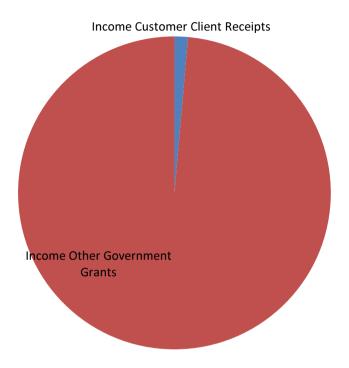

#### **Public Health Income**

#### **Total Income £13,983,338**

Public Health Grant £13,790,300 Other Income £193,038